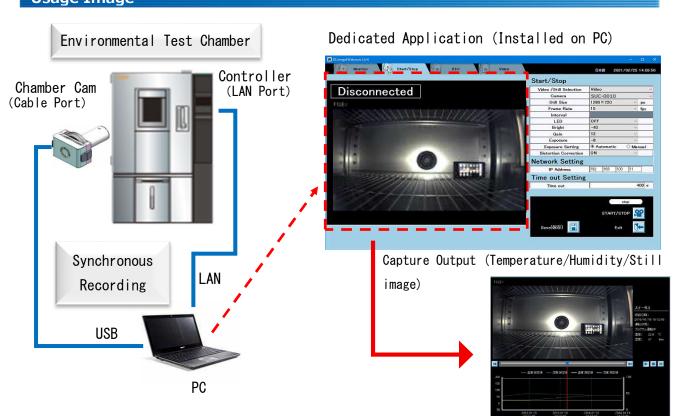

### Application (ES-ImageFit)

The dedicated application (ES-ImageFit) controls a Chamber Cam (HD) and performs synchronous recording of sample images and test information (test data/trend graphs).

| Screen<br>Specifications                        |     | Four screen settings: camera monitor, settings (video/still image), still image playback, and video playback |  |
|-------------------------------------------------|-----|--------------------------------------------------------------------------------------------------------------|--|
| PC Specs                                        | OS  | Windows10                                                                                                    |  |
|                                                 | CPU | core i5 higher                                                                                               |  |
| Zoom function<br>(monitor/shooting<br>settings) |     | X1/x2/x4/x5                                                                                                  |  |
| video                                           |     | Frame rate: 3fps/3fps, mp4, file creation per minute                                                         |  |
| Still image                                     |     | Shooting interval: 1 sec to 60 sec *JPEG                                                                     |  |
| Camera Control                                  |     | LED light (ON/OFF control), gain adjustment, focal length (fixed), focus (fixed)                             |  |